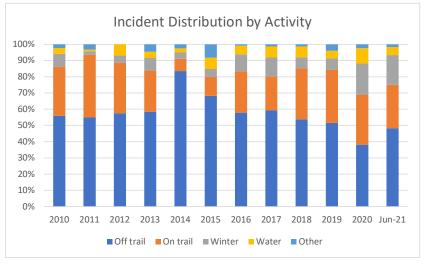

|                       |       |       |       |       |       |       |       |       |       |       |       |        | Grand |
|-----------------------|-------|-------|-------|-------|-------|-------|-------|-------|-------|-------|-------|--------|-------|
| Org Incident by Group | 2010  | 2011  | 2012  | 2013  | 2014  | 2015  | 2016  | 2017  | 2018  | 2019  | 2020  | Jun-21 | Total |
| Off trail             | 48    | 51    | 50    | 76    | 66    | 58    | 66    | 87    | 80    | 65    | 16    | 29     | 692   |
| On trail              | 26    | 36    | 27    | 33    | 6     | 10    | 29    | 31    | 47    | 41    | 13    | 16     | 315   |
| Winter                | 7     | 2     | 4     | 10    | 3     | 4     | 12    | 17    | 10    | 9     | 8     | 11     | 97    |
| Water                 | 3     | 1     | 6     | 5     | 2     | 6     | 6     | 10    | 10    | 6     | 4     | 3      | 62    |
| Other                 | 2     | 3     | 0     | 6     | 2     | 7     | 1     | 2     | 2     | 5     | 1     | 1      | 32    |
| Total                 | 86    | 93    | 87    | 130   | 79    | 85    | 114   | 147   | 149   | 126   | 42    | 60     | 1198  |
| Off trail %           | 55.8% | 54.8% | 57.5% | 58.5% | 83.5% | 68.2% | 57.9% | 59.2% | 53.7% | 51.6% | 38.1% | 48.3%  |       |
| On trail %            | 30.2% | 38.7% | 31.0% | 25.4% | 7.6%  | 11.8% | 25.4% | 21.1% | 31.5% | 32.5% | 31.0% | 26.7%  |       |
| Winter %              | 8.1%  | 2.2%  | 4.6%  | 7.7%  | 3.8%  | 4.7%  | 10.5% | 11.6% | 6.7%  | 7.1%  | 19.0% | 18.3%  |       |
| Water %               | 3.5%  | 1.1%  | 6.9%  | 3.8%  | 2.5%  | 7.1%  | 5.3%  | 6.8%  | 6.7%  | 4.8%  | 9.5%  | 5.0%   |       |