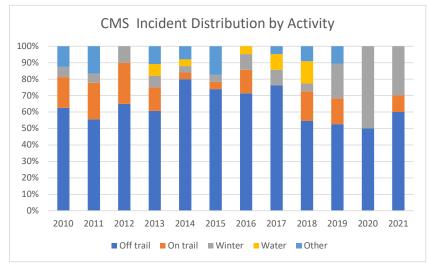

|                       |       |       |       |       |       |       |       |       |       |       |       |       | Grand |
|-----------------------|-------|-------|-------|-------|-------|-------|-------|-------|-------|-------|-------|-------|-------|
| CMS Incident by Group | 2010  | 2011  | 2012  | 2013  | 2014  | 2015  | 2016  | 2017  | 2018  | 2019  | 2020  | 2021  | Total |
| Off trail             | 10    | 10    | 13    | 17    | 20    | 17    | 15    | 16    | 12    | 10    | 3     | 6     | 149   |
| On trail              | 3     | 4     | 5     | 4     | 1     | 1     | 3     | 0     | 4     | 3     | 0     | 1     | 29    |
| Winter                | 1     | 1     | 2     | 2     | 1     | 1     | 2     | 2     | 1     | 4     | 3     | 3     | 23    |
| Water                 | 0     | 0     | 0     | 2     | 1     | 0     | 1     | 2     | 3     | 0     | 0     | 0     | 9     |
| Other                 | 2     | 3     | 0     | 3     | 2     | 4     | 0     | 1     | 2     | 2     | 0     | 0     | 19    |
| Total                 | 16    | 18    | 20    | 28    | 25    | 23    | 21    | 21    | 22    | 19    | 6     | 10    | 229   |
| Off trail %           | 62.5% | 55.6% | 65.0% | 60.7% | 80.0% | 73.9% | 71.4% | 76.2% | 54.5% | 52.6% | 50.0% | 60.0% | 65.1% |
| On trail %            | 18.8% | 22.2% | 25.0% | 14.3% | 4.0%  | 4.3%  | 14.3% | 0.0%  | 18.2% | 15.8% | 0.0%  | 10.0% | 12.7% |
| Winter %              | 6.3%  | 5.6%  | 10.0% | 7.1%  | 4.0%  | 4.3%  | 9.5%  | 9.5%  | 4.5%  | 21.1% | 50.0% | 30.0% | 10.0% |
| Water %               | 0.0%  | 0.0%  | 0.0%  | 7.1%  | 4.0%  | 0.0%  | 4.8%  | 9.5%  | 13.6% | 0.0%  | 0.0%  | 0.0%  | 3.9%  |