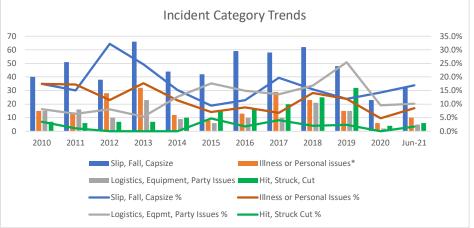

|                                    |       |       |       |       |       |       |       |       |       |       |       |        | Grand |
|------------------------------------|-------|-------|-------|-------|-------|-------|-------|-------|-------|-------|-------|--------|-------|
| Org Level Categories               | 2010  | 2011  | 2012  | 2013  | 2014  | 2015  | 2016  | 2017  | 2018  | 2019  | 2020  | Jun-21 | Total |
| Slip, Fall, Capsize                | 40    | 51    | 38    | 66    | 44    | 42    | 59    | 58    | 62    | 48    | 23    | 32     | 563   |
| Illness or Personal issues*        | 15    | 14    | 28    | 32    | 12    | 8     | 13    | 29    | 23    | 15    | 6     | 10     | 205   |
| Logistics, Equipment, Party Issues | 15    | 16    | 10    | 23    | 9     | 6     | 10    | 10    | 21    | 15    | 2     | 5      | 142   |
| Hit, Struck, Cut                   | 7     | 6     | 7     | 7     | 10    | 15    | 17    | 20    | 25    | 32    | 4     | 6      | 156   |
| Safety Concern                     | 3     | 1     |       |       |       | 4     | 2     | 6     | 3     | 3     |       | 1      | 23    |
| Informational                      | 5     | 5     | 3     | 2     | 3     | 1     | 2     | 5     | 3     | 4     |       | 1      | 34    |
| Other                              | 1     |       | 1     |       | 1     | 9     | 11    | 19    | 12    | 9     | 7     | 4      | 74    |
| Grand Total                        | 86    | 93    | 87    | 130   | 79    | 85    | 114   | 147   | 149   | 126   | 42    | 59     | 1197  |
| * conditioning, lack of skill      |       |       |       |       |       |       |       |       |       |       |       |        |       |
| Slip, Fall, Capsize %              | 17.4% | 15.1% | 32.2% | 24.6% | 15.2% | 9.4%  | 11.4% | 19.7% | 15.4% | 11.9% | 14.3% | 16.9%  | 17.1% |
| Illness or Personal Issues %       | 17.4% | 17.2% | 11.5% | 17.7% | 11.4% | 7.1%  | 8.8%  | 6.8%  | 14.1% | 11.9% | 4.8%  | 8.5%   | 11.9% |
| Logistics, Eqpmt, Party Issues %   | 8.1%  | 6.5%  | 8.0%  | 5.4%  | 12.7% | 17.6% | 14.9% | 13.6% | 16.8% | 25.4% | 9.5%  | 10.2%  | 13.0% |
| Hit, Struck Cut %                  | 3.5%  | 1.1%  | 0.0%  | 0.0%  | 0.0%  | 4.7%  | 1.8%  | 4.1%  | 2.0%  | 2.4%  | 0.0%  | 1.7%   | 1.9%  |