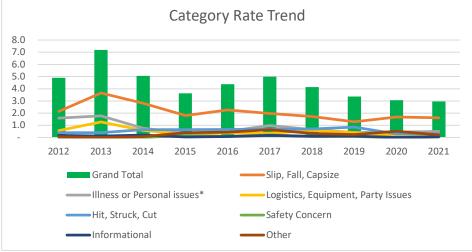

|                                    |      |      |      |      |      |      |      |      |      |      | Grand |
|------------------------------------|------|------|------|------|------|------|------|------|------|------|-------|
| Org Category Rates                 | 2012 | 2013 | 2014 | 2015 | 2016 | 2017 | 2018 | 2019 | 2020 | 2021 | Total |
| Slip, Fall, Capsize                | 2.1  | 3.7  | 2.8  | 1.8  | 2.3  | 2.0  | 1.7  | 1.3  | 1.7  | 1.6  | 2.4   |
| Illness or Personal issues*        | 1.6  | 1.8  | 0.8  | 0.3  | 0.5  | 1.0  | 0.6  | 0.4  | 0.4  | 0.5  | 0.9   |
| Logistics, Equipment, Party Issues | 0.6  | 1.3  | 0.6  | 0.3  | 0.4  | 0.3  | 0.6  | 0.4  | 0.1  | 0.3  | 0.6   |
| Hit, Struck, Cut                   | 0.4  | 0.4  | 0.6  | 0.6  | 0.7  | 0.7  | 0.7  | 0.9  | 0.3  | 0.3  | 0.7   |
| Safety Concern                     | -    | -    | -    | 0.2  | 0.1  | 0.2  | 0.1  | 0.1  | -    | 0.1  | 0.1   |
| Informational                      | 0.2  | 0.1  | 0.2  | 0.0  | 0.1  | 0.2  | 0.1  | 0.1  | -    | 0.1  | 0.1   |
| Other                              | 0.1  | -    | 0.1  | 0.4  | 0.4  | 0.6  | 0.3  | 0.2  | 0.5  | 0.2  | 0.3   |
| Grand Total                        | 4.9  | 7.2  | 5.1  | 3.6  | 4.4  | 5.0  | 4.1  | 3.4  | 3.1  | 3.0  | 5.0   |