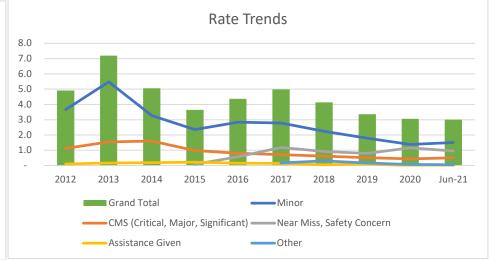

|                                    |      |      |      |      |      |      |      |      |      |        | Grand |
|------------------------------------|------|------|------|------|------|------|------|------|------|--------|-------|
| Org Incident Rates by Severity     | 2012 | 2013 | 2014 | 2015 | 2016 | 2017 | 2018 | 2019 | 2020 | Jun-21 | Total |
| Critical                           | -    | 0.1  | 0.1  | -    | -    | 0.0  | -    | -    | -    | -      | 0.0   |
| Major                              | 0.5  | 0.7  | 0.9  | 0.3  | 0.3  | 0.2  | 0.2  | 0.1  | 0.1  | 0.2    | 0.3   |
| Significant                        | 0.6  | 8.0  | 0.6  | 0.7  | 0.5  | 0.4  | 0.4  | 0.4  | 0.4  | 0.4    | 0.6   |
| Minor                              | 3.7  | 5.5  | 3.3  | 2.4  | 2.8  | 2.8  | 2.2  | 1.8  | 1.4  | 1.5    | 3.2   |
| Near miss                          | -    | -    | -    | 0.1  | 0.3  | 0.6  | 0.6  | 0.5  | 0.4  | 0.5    | 0.4   |
| Assistance given                   | 0.1  | 0.2  | 0.2  | 0.2  | 0.2  | 0.1  | 0.1  | 0.1  | -    | -      | 0.1   |
| Safety Concern                     | -    | -    | -    | -    | 0.2  | 0.6  | 0.3  | 0.3  | 0.7  | 0.5    | 0.3   |
| Informational                      | -    | -    | -    | -    | -    | -    | -    | -    | 0.1  | -      | 0.0   |
| OTHER                              | -    | -    | -    | -    | -    | 0.2  | 0.3  | 0.2  | -    | 0.1    | 0.1   |
| Grand Total                        | 4.9  | 7.2  | 5.1  | 3.6  | 4.4  | 5.0  | 4.1  | 3.4  | 3.1  | 3.0    | 5.0   |
| Minor                              | 3.7  | 5.5  | 3.3  | 2.4  | 2.8  | 2.8  | 2.2  | 1.8  | 1.4  | 1.5    | 3.2   |
|                                    | _    |      |      |      |      |      |      |      |      |        |       |
| CMS (Critical, Major, Significant) | 1.1  | 1.5  | 1.6  | 1.0  | 0.8  | 0.7  | 0.6  | 0.5  | 0.4  | 0.5    | 1.0   |
| Near Miss, Safety Concern          |      |      |      | 0.1  | 0.6  | 1.2  | 0.9  | 0.8  | 1.2  | 1.0    | 0.6   |
| Assistance Given                   | 0.1  | 0.2  | 0.2  | 0.2  | 0.2  | 0.1  | 0.1  | 0.1  | -    | -      | 0.1   |
| Other                              |      |      |      |      |      | 0.2  | 0.3  | 0.2  | 0.1  | 0.1    | 0.1   |
| Grand Total                        | 4.9  | 7.2  | 5.1  | 3.6  | 4.4  | 5.0  | 4.1  | 3.4  | 3.1  | 3.0    | 5.0   |