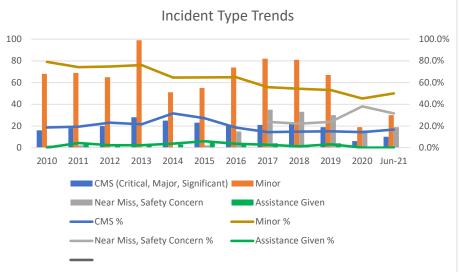

|                                    |       |       |       |       |       |       |       |       |       |       |       |        | Grand |
|------------------------------------|-------|-------|-------|-------|-------|-------|-------|-------|-------|-------|-------|--------|-------|
| Org Level Incidents                | 2010  | 2011  | 2012  | 2013  | 2014  | 2015  | 2016  | 2017  | 2018  | 2019  | 2020  | Jun-21 | Total |
| Critical                           |       | 1     |       | 1     | 1     |       |       | 1     |       |       |       |        | 4     |
| Major                              | 5     | 5     | 9     | 12    | 14    | 7     | 7     | 7     | 8     | 4     | 1     | 3      | 82    |
| Significant                        | 11    | 12    | 11    | 15    | 10    | 16    | 14    | 13    | 14    | 15    | 5     | 7      | 143   |
| Minor                              | 68    | 69    | 65    | 99    | 51    | 55    | 74    | 82    | 81    | 67    | 19    | 30     | 760   |
| Near miss                          | 1     | 2     |       |       |       | 2     | 9     | 18    | 21    | 20    | 6     | 9      | 88    |
| Assistance given                   |       | 4     | 2     | 3     | 3     | 5     | 4     | 4     | 2     | 4     |       | 0      | 31    |
| Safety Concern                     | 1     |       |       |       |       |       | 6     | 17    | 12    | 10    | 10    | 10     | 66    |
| Informational                      |       |       |       |       |       |       |       |       |       |       | 1     | 0      | 1     |
| Other                              |       |       |       |       |       |       |       | 5     | 11    | 6     |       | 1      | 23    |
| Grand Total                        | 86    | 93    | 87    | 130   | 79    | 85    | 114   | 147   | 149   | 126   | 42    | 60     | 1198  |
| CMS (Critical, Major, Significant) | 16    | 18    | 20    | 28    | 25    | 23    | 21    | 21    | 22    | 19    | 6     | 10     | 229   |
| Minor                              | 68    | 69    | 65    | 99    | 51    | 55    | 74    | 82    | 81    | 67    | 19    | 30     | 760   |
| Near Miss, Safety Concern          | 2     | 2     | 0     | 0     | 0     | 2     | 15    | 35    | 33    | 30    | 16    | 19     | 154   |
| Assistance Given                   | 0     | 4     | 2     | 3     | 3     | 5     | 4     | 4     | 2     | 4     | 0     | 0      | 31    |
| A Solution Civell                  | Ü     | •     | -     |       | 3     | J     | ·     | •     | -     | •     | Ü     | ŭ      | 31    |
| CMS %                              | 18.6% | 19.4% | 23.0% | 21.5% | 31.6% | 27.1% | 18.4% | 14.3% | 14.8% | 15.1% | 14.3% | 16.7%  | 19.1% |
| Minor %                            | 79.1% | 74.2% | 74.7% | 76.2% | 64.6% | 64.7% | 64.9% | 55.8% | 54.4% | 53.2% | 45.2% | 50.0%  | 63.4% |
| Near Miss, Safety Concern %        |       |       |       |       |       |       |       | 23.8% | 22.1% | 23.8% | 38.1% | 31.7%  | 12.9% |
| Assistance Given %                 | 0.0%  | 4.3%  | 2.3%  | 2.3%  | 3.8%  | 5.9%  | 3.5%  | 2.7%  | 1.3%  | 3.2%  | 0.0%  | 0.0%   | 2.6%  |