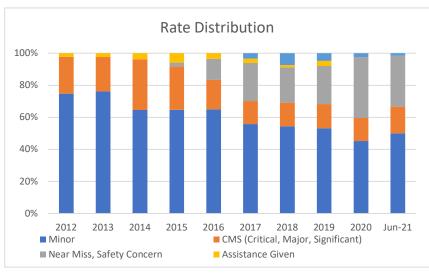

|                                    |       |       |       |       |       |       |       |       |       |       |       |        | Grand |
|------------------------------------|-------|-------|-------|-------|-------|-------|-------|-------|-------|-------|-------|--------|-------|
| Org Level Incidents                | 2010  | 2011  | 2012  | 2013  | 2014  | 2015  | 2016  | 2017  | 2018  | 2019  | 2020  | Jun-21 | Total |
| Critical                           |       | 1     |       | 1     | 1     |       |       | 1     |       |       |       |        | 4     |
| Major                              | 5     | 5     | 9     | 12    | 14    | 7     | 7     | 7     | 8     | 4     | 1     | 3      | 82    |
| Significant                        | 11    | 12    | 11    | 15    | 10    | 16    | 14    | 13    | 14    | 15    | 5     | 7      | 143   |
| Minor                              | 68    | 69    | 65    | 99    | 51    | 55    | 74    | 82    | 81    | 67    | 19    | 30     | 760   |
| Near miss                          | 1     | 2     |       |       |       | 2     | 9     | 18    | 21    | 20    | 6     | 9      | 88    |
| Assistance given                   |       | 4     | 2     | 3     | 3     | 5     | 4     | 4     | 2     | 4     |       | 0      | 31    |
| Safety Concern                     | 1     |       |       |       |       |       | 6     | 17    | 12    | 10    | 10    | 10     | 66    |
| Informational                      |       |       |       |       |       |       |       |       |       |       | 1     | 0      | 1     |
| Other                              |       |       |       |       |       |       |       | 5     | 11    | 6     |       | 1      | 23    |
| Grand Total                        | 86    | 93    | 87    | 130   | 79    | 85    | 114   | 147   | 149   | 126   | 42    | 60     | 1198  |
| CMS (Critical, Major, Significant) | 16    | 18    | 20    | 28    | 25    | 23    | 21    | 21    | 22    | 19    | 6     | 10     | 229   |
| Minor                              | 68    | 69    | 65    | 99    | 51    | 55    | 74    | 82    | 81    | 67    | 19    | 30     | 760   |
| Near Miss, Safety Concern          | 2     | 2     | 0     | 0     | 0     | 2     | 15    | 35    | 33    | 30    | 16    | 19     | 154   |
| Assistance Given                   | 0     | 4     | 2     | 3     | 3     | 5     | 4     | 4     | 2     | 4     | 0     | 0      | 31    |
| A Solution Civell                  | Ü     | •     | -     |       | 3     | J     | ·     | •     | -     | •     | Ü     | ŭ      | 31    |
| CMS %                              | 18.6% | 19.4% | 23.0% | 21.5% | 31.6% | 27.1% | 18.4% | 14.3% | 14.8% | 15.1% | 14.3% | 16.7%  | 19.1% |
| Minor %                            | 79.1% | 74.2% | 74.7% | 76.2% | 64.6% | 64.7% | 64.9% | 55.8% | 54.4% | 53.2% | 45.2% | 50.0%  | 63.4% |
| Near Miss, Safety Concern %        |       |       |       |       |       |       |       | 23.8% | 22.1% | 23.8% | 38.1% | 31.7%  | 12.9% |
| Assistance Given %                 | 0.0%  | 4.3%  | 2.3%  | 2.3%  | 3.8%  | 5.9%  | 3.5%  | 2.7%  | 1.3%  | 3.2%  | 0.0%  | 0.0%   | 2.6%  |

|                                    |      |      |      |      |      |      |      |      |      |        | Grand |
|------------------------------------|------|------|------|------|------|------|------|------|------|--------|-------|
| Org Incident Rates by Severity     | 2012 | 2013 | 2014 | 2015 | 2016 | 2017 | 2018 | 2019 | 2020 | Jun-21 | Total |
| Critical                           | -    | 0.1  | 0.1  | -    | -    | 0.0  | -    | -    | -    | -      | 0.0   |
| Major                              | 0.5  | 0.7  | 0.9  | 0.3  | 0.3  | 0.2  | 0.2  | 0.1  | 0.1  | 0.2    | 0.3   |
| Significant                        | 0.6  | 8.0  | 0.6  | 0.7  | 0.5  | 0.4  | 0.4  | 0.4  | 0.4  | 0.4    | 0.6   |
| Minor                              | 3.7  | 5.5  | 3.3  | 2.4  | 2.8  | 2.8  | 2.2  | 1.8  | 1.4  | 1.5    | 3.2   |
| Near miss                          | -    | -    | -    | 0.1  | 0.3  | 0.6  | 0.6  | 0.5  | 0.4  | 0.5    | 0.4   |
| Assistance given                   | 0.1  | 0.2  | 0.2  | 0.2  | 0.2  | 0.1  | 0.1  | 0.1  | -    | -      | 0.1   |
| Safety Concern                     | -    | -    | -    | -    | 0.2  | 0.6  | 0.3  | 0.3  | 0.7  | 0.5    | 0.3   |
| Informational                      | -    | -    | -    | -    | -    | -    | -    | -    | 0.1  | -      | 0.0   |
| OTHER                              | -    | -    | -    | -    | -    | 0.2  | 0.3  | 0.2  | -    | 0.1    | 0.1   |
| Grand Total                        | 4.9  | 7.2  | 5.1  | 3.6  | 4.4  | 5.0  | 4.1  | 3.4  | 3.1  | 3.0    | 5.0   |
| Minor                              | 3.7  | 5.5  | 3.3  | 2.4  | 2.8  | 2.8  | 2.2  | 1.8  | 1.4  | 1.5    | 3.2   |
|                                    | _    |      |      |      |      |      |      |      |      |        |       |
| CMS (Critical, Major, Significant) | 1.1  | 1.5  | 1.6  | 1.0  | 0.8  | 0.7  | 0.6  | 0.5  | 0.4  | 0.5    | 1.0   |
| Near Miss, Safety Concern          |      |      |      | 0.1  | 0.6  | 1.2  | 0.9  | 0.8  | 1.2  | 1.0    | 0.6   |
| Assistance Given                   | 0.1  | 0.2  | 0.2  | 0.2  | 0.2  | 0.1  | 0.1  | 0.1  | -    | -      | 0.1   |
| Other                              |      |      |      |      |      | 0.2  | 0.3  | 0.2  | 0.1  | 0.1    | 0.1   |
| Grand Total                        | 4.9  | 7.2  | 5.1  | 3.6  | 4.4  | 5.0  | 4.1  | 3.4  | 3.1  | 3.0    | 5.0   |