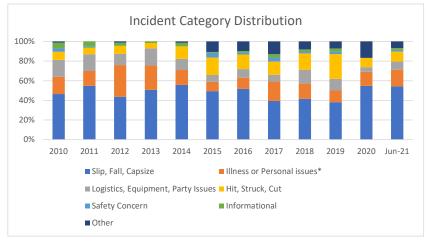

|                                    |       |       |       |       |       |       |       |       |       |       |       |        | Grand |
|------------------------------------|-------|-------|-------|-------|-------|-------|-------|-------|-------|-------|-------|--------|-------|
| Org Level Categories               | 2010  | 2011  | 2012  | 2013  | 2014  | 2015  | 2016  | 2017  | 2018  | 2019  | 2020  | Jun-21 | Total |
| Slip, Fall, Capsize                | 40    | 51    | 38    | 66    | 44    | 42    | 59    | 58    | 62    | 48    | 23    | 32     | 563   |
| Illness or Personal issues*        | 15    | 14    | 28    | 32    | 12    | 8     | 13    | 29    | 23    | 15    | 6     | 10     | 205   |
| Logistics, Equipment, Party Issues | 15    | 16    | 10    | 23    | 9     | 6     | 10    | 10    | 21    | 15    | 2     | 5      | 142   |
| Hit, Struck, Cut                   | 7     | 6     | 7     | 7     | 10    | 15    | 17    | 20    | 25    | 32    | 4     | 6      | 156   |
| Safety Concern                     | 3     | 1     |       |       |       | 4     | 2     | 6     | 3     | 3     |       | 1      | 23    |
| Informational                      | 5     | 5     | 3     | 2     | 3     | 1     | 2     | 5     | 3     | 4     |       | 1      | 34    |
| Other                              | 1     |       | 1     |       | 1     | 9     | 11    | 19    | 12    | 9     | 7     | 4      | 74    |
| Grand Total                        | 86    | 93    | 87    | 130   | 79    | 85    | 114   | 147   | 149   | 126   | 42    | 59     | 1197  |
| * conditioning, lack of skill      |       |       |       |       |       |       |       |       |       |       |       |        |       |
| Slip, Fall, Capsize %              | 17.4% | 15.1% | 32.2% | 24.6% | 15.2% | 9.4%  | 11.4% | 19.7% | 15.4% | 11.9% | 14.3% | 16.9%  | 17.1% |
| Illness or Personal Issues %       | 17.4% | 17.2% | 11.5% | 17.7% | 11.4% | 7.1%  | 8.8%  | 6.8%  | 14.1% | 11.9% | 4.8%  | 8.5%   | 11.9% |
| Logistics, Eqpmt, Party Issues %   | 8.1%  | 6.5%  | 8.0%  | 5.4%  | 12.7% | 17.6% | 14.9% | 13.6% | 16.8% | 25.4% | 9.5%  | 10.2%  | 13.0% |
| Hit, Struck Cut %                  | 3.5%  | 1.1%  | 0.0%  | 0.0%  | 0.0%  | 4.7%  | 1.8%  | 4.1%  | 2.0%  | 2.4%  | 0.0%  | 1.7%   | 1.9%  |