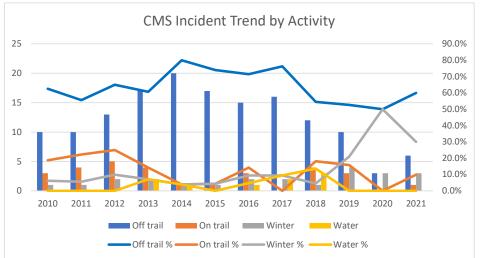

|                       |       |       |       |       |       |       |       |       |       |       |       |       | Grand |
|-----------------------|-------|-------|-------|-------|-------|-------|-------|-------|-------|-------|-------|-------|-------|
| CMS Incident by Group | 2010  | 2011  | 2012  | 2013  | 2014  | 2015  | 2016  | 2017  | 2018  | 2019  | 2020  | 2021  | Total |
| Off trail             | 10    | 10    | 13    | 17    | 20    | 17    | 15    | 16    | 12    | 10    | 3     | 6     | 149   |
| On trail              | 3     | 4     | 5     | 4     | 1     | 1     | 3     | 0     | 4     | 3     | 0     | 1     | 29    |
| Winter                | 1     | 1     | 2     | 2     | 1     | 1     | 2     | 2     | 1     | 4     | 3     | 3     | 23    |
| Water                 | 0     | 0     | 0     | 2     | 1     | 0     | 1     | 2     | 3     | 0     | 0     | 0     | 9     |
| Other                 | 2     | 3     | 0     | 3     | 2     | 4     | 0     | 1     | 2     | 2     | 0     | 0     | 19    |
| Total                 | 16    | 18    | 20    | 28    | 25    | 23    | 21    | 21    | 22    | 19    | 6     | 10    | 229   |
| Off trail %           | 62.5% | 55.6% | 65.0% | 60.7% | 80.0% | 73.9% | 71.4% | 76.2% | 54.5% | 52.6% | 50.0% | 60.0% | 65.1% |
| On trail %            | 18.8% | 22.2% | 25.0% | 14.3% | 4.0%  | 4.3%  | 14.3% | 0.0%  | 18.2% | 15.8% | 0.0%  | 10.0% | 12.7% |
| Winter %              | 6.3%  | 5.6%  | 10.0% | 7.1%  | 4.0%  | 4.3%  | 9.5%  | 9.5%  | 4.5%  | 21.1% | 50.0% | 30.0% | 10.0% |
| Water %               | 0.0%  | 0.0%  | 0.0%  | 7.1%  | 4.0%  | 0.0%  | 4.8%  | 9.5%  | 13.6% | 0.0%  | 0.0%  | 0.0%  | 3.9%  |