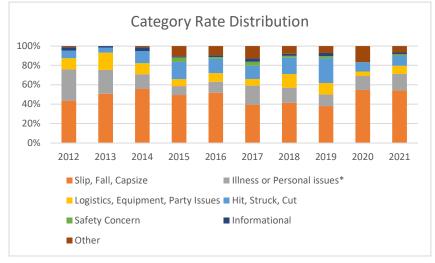

|                                    |       |       |       |       |       |       |       |       |       |       |       |        | Grand |
|------------------------------------|-------|-------|-------|-------|-------|-------|-------|-------|-------|-------|-------|--------|-------|
| Org Level Categories               | 2010  | 2011  | 2012  | 2013  | 2014  | 2015  | 2016  | 2017  | 2018  | 2019  | 2020  | Jun-21 | Total |
| Slip, Fall, Capsize                | 40    | 51    | 38    | 66    | 44    | 42    | 59    | 58    | 62    | 48    | 23    | 32     | 563   |
| Illness or Personal issues*        | 15    | 14    | 28    | 32    | 12    | 8     | 13    | 29    | 23    | 15    | 6     | 10     | 205   |
| Logistics, Equipment, Party Issues | 15    | 16    | 10    | 23    | 9     | 6     | 10    | 10    | 21    | 15    | 2     | 5      | 142   |
| Hit, Struck, Cut                   | 7     | 6     | 7     | 7     | 10    | 15    | 17    | 20    | 25    | 32    | 4     | 6      | 156   |
| Safety Concern                     | 3     | 1     |       |       |       | 4     | 2     | 6     | 3     | 3     |       | 1      | 23    |
| Informational                      | 5     | 5     | 3     | 2     | 3     | 1     | 2     | 5     | 3     | 4     |       | 1      | 34    |
| Other                              | 1     |       | 1     |       | 1     | 9     | 11    | 19    | 12    | 9     | 7     | 4      | 74    |
| Grand Total                        | 86    | 93    | 87    | 130   | 79    | 85    | 114   | 147   | 149   | 126   | 42    | 59     | 1197  |
| * conditioning, lack of skill      |       |       |       |       |       |       |       |       |       |       |       |        |       |
| Slip, Fall, Capsize %              | 17.4% | 15.1% | 32.2% | 24.6% | 15.2% | 9.4%  | 11.4% | 19.7% | 15.4% | 11.9% | 14.3% | 16.9%  | 17.1% |
| Illness or Personal Issues %       | 17.4% | 17.2% | 11.5% | 17.7% | 11.4% | 7.1%  | 8.8%  | 6.8%  | 14.1% | 11.9% | 4.8%  | 8.5%   | 11.9% |
| Logistics, Eqpmt, Party Issues %   | 8.1%  | 6.5%  | 8.0%  | 5.4%  | 12.7% | 17.6% | 14.9% | 13.6% | 16.8% | 25.4% | 9.5%  | 10.2%  | 13.0% |
| Hit, Struck Cut %                  | 3.5%  | 1.1%  | 0.0%  | 0.0%  | 0.0%  | 4.7%  | 1.8%  | 4.1%  | 2.0%  | 2.4%  | 0.0%  | 1.7%   | 1.9%  |

|                                    |      |      |      |      |      |      |      |      |      |      | Grand |
|------------------------------------|------|------|------|------|------|------|------|------|------|------|-------|
| Org Category Rates                 | 2012 | 2013 | 2014 | 2015 | 2016 | 2017 | 2018 | 2019 | 2020 | 2021 | Total |
| Slip, Fall, Capsize                | 2.1  | 3.7  | 2.8  | 1.8  | 2.3  | 2.0  | 1.7  | 1.3  | 1.7  | 1.6  | 2.4   |
| Illness or Personal issues*        | 1.6  | 1.8  | 0.8  | 0.3  | 0.5  | 1.0  | 0.6  | 0.4  | 0.4  | 0.5  | 0.9   |
| Logistics, Equipment, Party Issues | 0.6  | 1.3  | 0.6  | 0.3  | 0.4  | 0.3  | 0.6  | 0.4  | 0.1  | 0.3  | 0.6   |
| Hit, Struck, Cut                   | 0.4  | 0.4  | 0.6  | 0.6  | 0.7  | 0.7  | 0.7  | 0.9  | 0.3  | 0.3  | 0.7   |
| Safety Concern                     | -    | -    | -    | 0.2  | 0.1  | 0.2  | 0.1  | 0.1  | -    | 0.1  | 0.1   |
| Informational                      | 0.2  | 0.1  | 0.2  | 0.0  | 0.1  | 0.2  | 0.1  | 0.1  | -    | 0.1  | 0.1   |
| Other                              | 0.1  | -    | 0.1  | 0.4  | 0.4  | 0.6  | 0.3  | 0.2  | 0.5  | 0.2  | 0.3   |
| Grand Total                        | 4.9  | 7.2  | 5.1  | 3.6  | 4.4  | 5.0  | 4.1  | 3.4  | 3.1  | 3.0  | 5.0   |