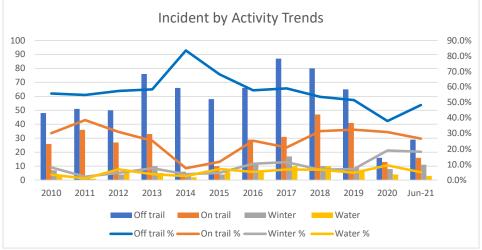

|                       |       |       |       |       |       |       |       |       |       |       |       |        | Grand |
|-----------------------|-------|-------|-------|-------|-------|-------|-------|-------|-------|-------|-------|--------|-------|
| Org Incident by Group | 2010  | 2011  | 2012  | 2013  | 2014  | 2015  | 2016  | 2017  | 2018  | 2019  | 2020  | Jun-21 | Total |
| Off trail             | 48    | 51    | 50    | 76    | 66    | 58    | 66    | 87    | 80    | 65    | 16    | 29     | 692   |
| On trail              | 26    | 36    | 27    | 33    | 6     | 10    | 29    | 31    | 47    | 41    | 13    | 16     | 315   |
| Winter                | 7     | 2     | 4     | 10    | 3     | 4     | 12    | 17    | 10    | 9     | 8     | 11     | 97    |
| Water                 | 3     | 1     | 6     | 5     | 2     | 6     | 6     | 10    | 10    | 6     | 4     | 3      | 62    |
| Other                 | 2     | 3     | 0     | 6     | 2     | 7     | 1     | 2     | 2     | 5     | 1     | 1      | 32    |
| Total                 | 86    | 93    | 87    | 130   | 79    | 85    | 114   | 147   | 149   | 126   | 42    | 60     | 1198  |
| Off trail %           | 55.8% | 54.8% | 57.5% | 58.5% | 83.5% | 68.2% | 57.9% | 59.2% | 53.7% | 51.6% | 38.1% | 48.3%  |       |
| On trail %            | 30.2% | 38.7% | 31.0% | 25.4% | 7.6%  | 11.8% | 25.4% | 21.1% | 31.5% | 32.5% | 31.0% | 26.7%  |       |
| Winter %              | 8.1%  | 2.2%  | 4.6%  | 7.7%  | 3.8%  | 4.7%  | 10.5% | 11.6% | 6.7%  | 7.1%  | 19.0% | 18.3%  |       |
| Water %               | 3.5%  | 1.1%  | 6.9%  | 3.8%  | 2.5%  | 7.1%  | 5.3%  | 6.8%  | 6.7%  | 4.8%  | 9.5%  | 5.0%   |       |