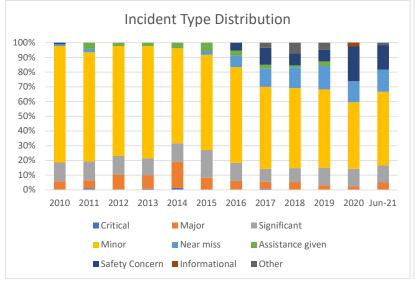

|                                    |       |       |       |       |       |       |       |       |       |       |       |        | Grand |
|------------------------------------|-------|-------|-------|-------|-------|-------|-------|-------|-------|-------|-------|--------|-------|
| Org Level Incidents                | 2010  | 2011  | 2012  | 2013  | 2014  | 2015  | 2016  | 2017  | 2018  | 2019  | 2020  | Jun-21 | Total |
| Critical                           |       | 1     |       | 1     | 1     |       |       | 1     |       |       |       |        | 4     |
| Major                              | 5     | 5     | 9     | 12    | 14    | 7     | 7     | 7     | 8     | 4     | 1     | 3      | 82    |
| Significant                        | 11    | 12    | 11    | 15    | 10    | 16    | 14    | 13    | 14    | 15    | 5     | 7      | 143   |
| Minor                              | 68    | 69    | 65    | 99    | 51    | 55    | 74    | 82    | 81    | 67    | 19    | 30     | 760   |
| Near miss                          | 1     | 2     |       |       |       | 2     | 9     | 18    | 21    | 20    | 6     | 9      | 88    |
| Assistance given                   |       | 4     | 2     | 3     | 3     | 5     | 4     | 4     | 2     | 4     |       | 0      | 31    |
| Safety Concern                     | 1     |       |       |       |       |       | 6     | 17    | 12    | 10    | 10    | 10     | 66    |
| Informational                      |       |       |       |       |       |       |       |       |       |       | 1     | 0      | 1     |
| Other                              |       |       |       |       |       |       |       | 5     | 11    | 6     |       | 1      | 23    |
| Grand Total                        | 86    | 93    | 87    | 130   | 79    | 85    | 114   | 147   | 149   | 126   | 42    | 60     | 1198  |
| CMS (Critical, Major, Significant) | 16    | 18    | 20    | 28    | 25    | 23    | 21    | 21    | 22    | 19    | 6     | 10     | 229   |
| Minor                              | 68    | 69    | 65    | 99    | 51    | 55    | 74    | 82    | 81    | 67    | 19    | 30     | 760   |
| Near Miss, Safety Concern          | 2     | 2     | 0     | 0     | 0     | 2     | 15    | 35    | 33    | 30    | 16    | 19     | 154   |
| Assistance Given                   | 0     | 4     | 2     | 3     | 3     | 5     | 4     | 4     | 2     | 4     | 0     | 0      | 31    |
| A Solution Civell                  | Ü     | •     | -     |       | 3     | J     | ·     | •     | -     | •     | Ü     | ŭ      | 31    |
| CMS %                              | 18.6% | 19.4% | 23.0% | 21.5% | 31.6% | 27.1% | 18.4% | 14.3% | 14.8% | 15.1% | 14.3% | 16.7%  | 19.1% |
| Minor %                            | 79.1% | 74.2% | 74.7% | 76.2% | 64.6% | 64.7% | 64.9% | 55.8% | 54.4% | 53.2% | 45.2% | 50.0%  | 63.4% |
| Near Miss, Safety Concern %        |       |       |       |       |       |       |       | 23.8% | 22.1% | 23.8% | 38.1% | 31.7%  | 12.9% |
| Assistance Given %                 | 0.0%  | 4.3%  | 2.3%  | 2.3%  | 3.8%  | 5.9%  | 3.5%  | 2.7%  | 1.3%  | 3.2%  | 0.0%  | 0.0%   | 2.6%  |